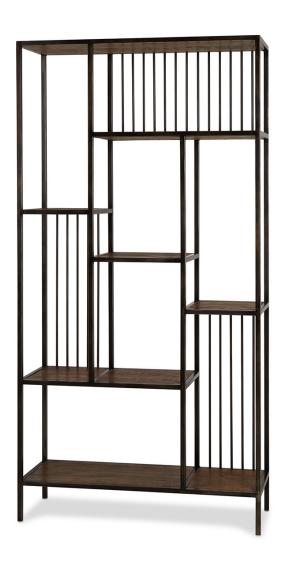

## TILLER OCCASIONAL COLLECTION

**PRODUCT** 

CODE

**MEASUREMENTS** 

Display Shelf -Bolden Black 214667

39.5"W x 13.75"D x 79"H

**PRICE** 

\$1,299.00

**COUNTRY OF ORIGIN** 

China

PRODUCT OVERVIEW

Recycled elm and plywood with natural distressing

Metal framing

COLOUR/FINISH

Water based lacquer Bolden Black

CARE INSTRUCTIONS